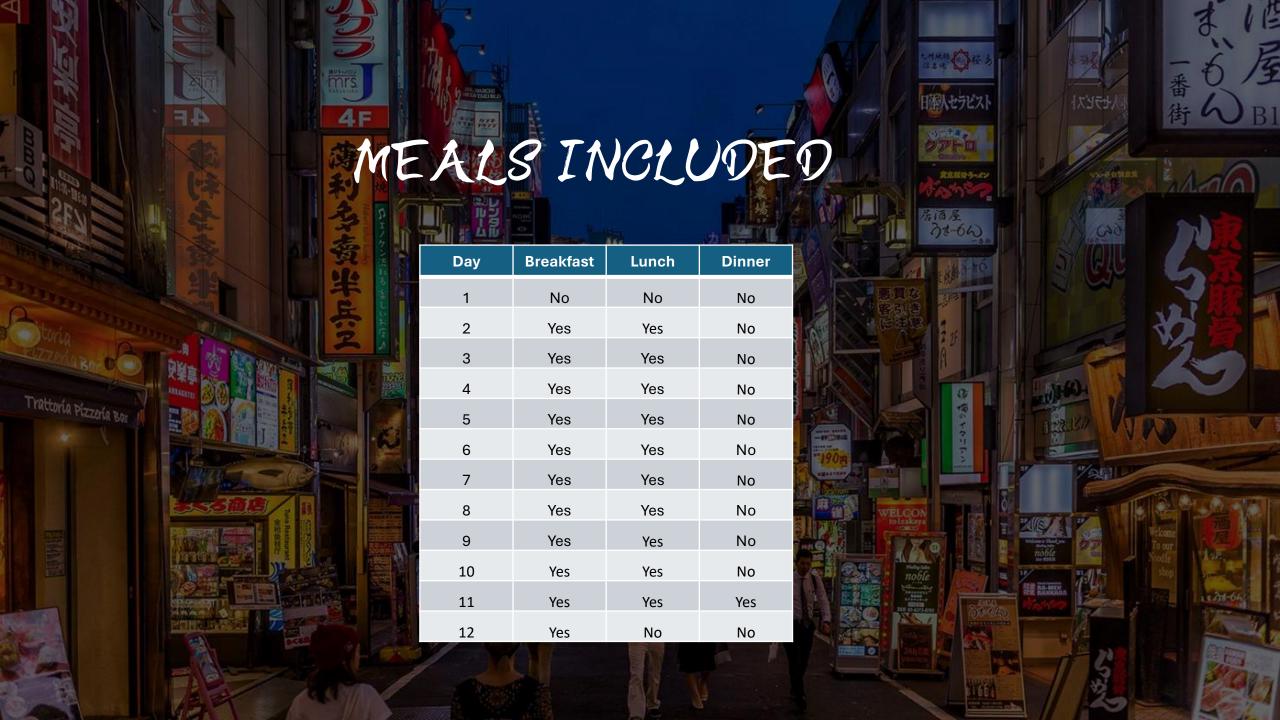

*The shipping cost is included as 5pcs in one package X 4 + 2pcs in one package x 1.

### DAY 7 - Tuesday, April 8th

Full-day Hiroshima tour.

Highlights include: Visit the Peace Memorial Museum, Miyajima, and Itsukushima Shrine, among others.

Overnight at The Royal Park Hotel Hiroshima Riverside or similar.
Breakfast and lunch are included.

### DAY 8 - Wednesday, April 9th

Transfer from Hiroshima to Osaka.

9:00 am Tour of Otafuku Factory and okonomiyaki experience by private chartered bus.

2:00 pm Arrive at Hiroshima Station and transfer to Osaka via Bullet Train 4:00 pm Arrive at Shin-Osaka Station and take a short walk to the hotel (your luggage will arrive before the group).

Overnight at Karakusa Hotel Grande Shin-Osaka Tower or similar. Breakfast and lunch are included.