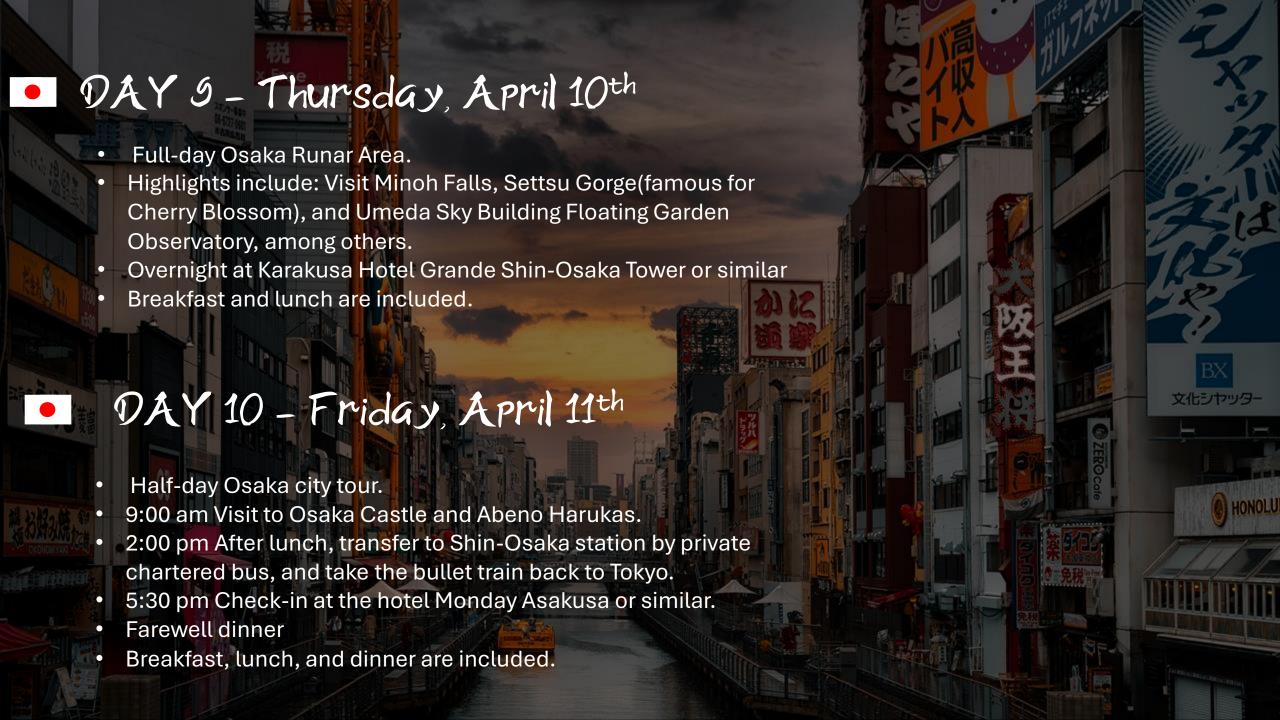

### DAY 8 - Wednesday, April 9th

Transfer from Hiroshima to Osaka.

9:00 am Tour of Otafuku Factory and okonomiyaki experience by private chartered bus.

2:00 pm Arrive at Hiroshima Station and transfer to Osaka via Bullet Train 4:00 pm Arrive at Shin-Osaka Station and take a short walk to the hotel (your luggage will arrive before the group).

Overnight at Karakusa Hotel Grande Shin-Osaka Tower or similar. Breakfast and lunch are included.