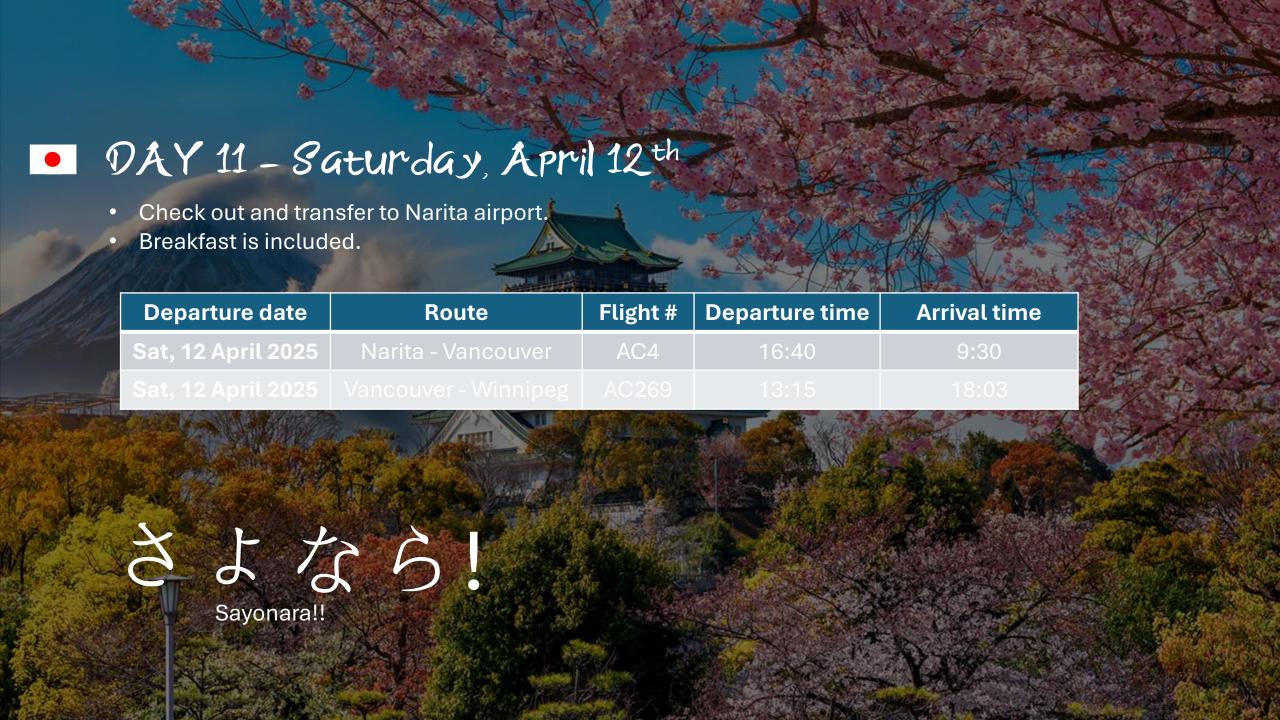

- \*The shipping cost is included as 5pcs in one package X 4 + 2pcs in one package x 1.

### DAY 7 - Tuesday, April 8th

Full-day Hiroshima tour.

Highlights include: Visit the Peace Memorial Museum, Miyajima, and Itsukushima Shrine, among others.

Overnight at The Royal Park Hotel Hiroshima Riverside or similar.
Breakfast and lunch are included.

### DAY 8 - Wednesday, April 9th

Transfer from Hiroshima to Osaka.

9:00 am Tour of Otafuku Factory and okonomiyaki experience by private chartered bus.

2:00 pm Arrive at Hiroshima Station and transfer to Osaka via Bullet Train 4:00 pm Arrive at Shin-Osaka Station and take a short walk to the hotel (your luggage will arrive before the group).

Overnight at Karakusa Hotel Grande Shin-Osaka Tower or similar. Breakfast and lunch are included.