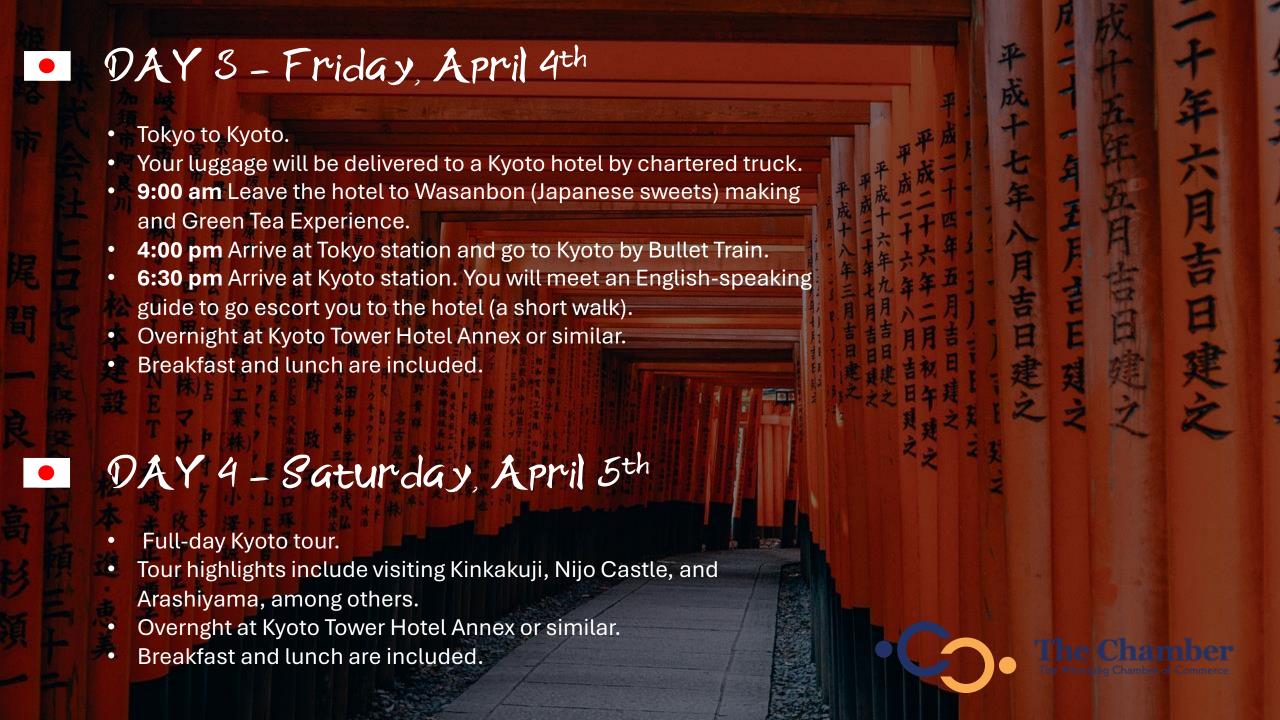

### • DAY 5 - Sunday, April 6th

- Full-day Kyoto tour.
- Highlights include visiting Kyoto Goen, Sanzenin, Kiyomizu Dera, among others.
- Hotel Kyoto Tower Hotel Annex or similar.
- Breakfast and lunch are included.

## DAY 6 - Monday, April 7th

- Kyoto to Hiroshima.
- Please pack what you will need for a 2-night stay in Hiroshima. Other luggage will be delivered to the hotel in Osaka.
- 9:00 am Leave the hotel for day activities including the Japanese Pottery Experience and Dashi Soup Experience Class at Kyoto Food Culture Museum.
- 2:00 pm Transfer to Hiroshima via Bullet Train.
- 5:00 pm Arrival at Hiroshima Station and walk a short distance to the hotel.
- Overnight at The Royal Park Hotel Hiroshima Riverside or similar.
- Breakfast and lunch are included.
- \*Pottery will be delivered to your home in 1-2 months.
- \*The shipping cost is included as 5pcs in one package X 4 + 2pcs in one package x 1.