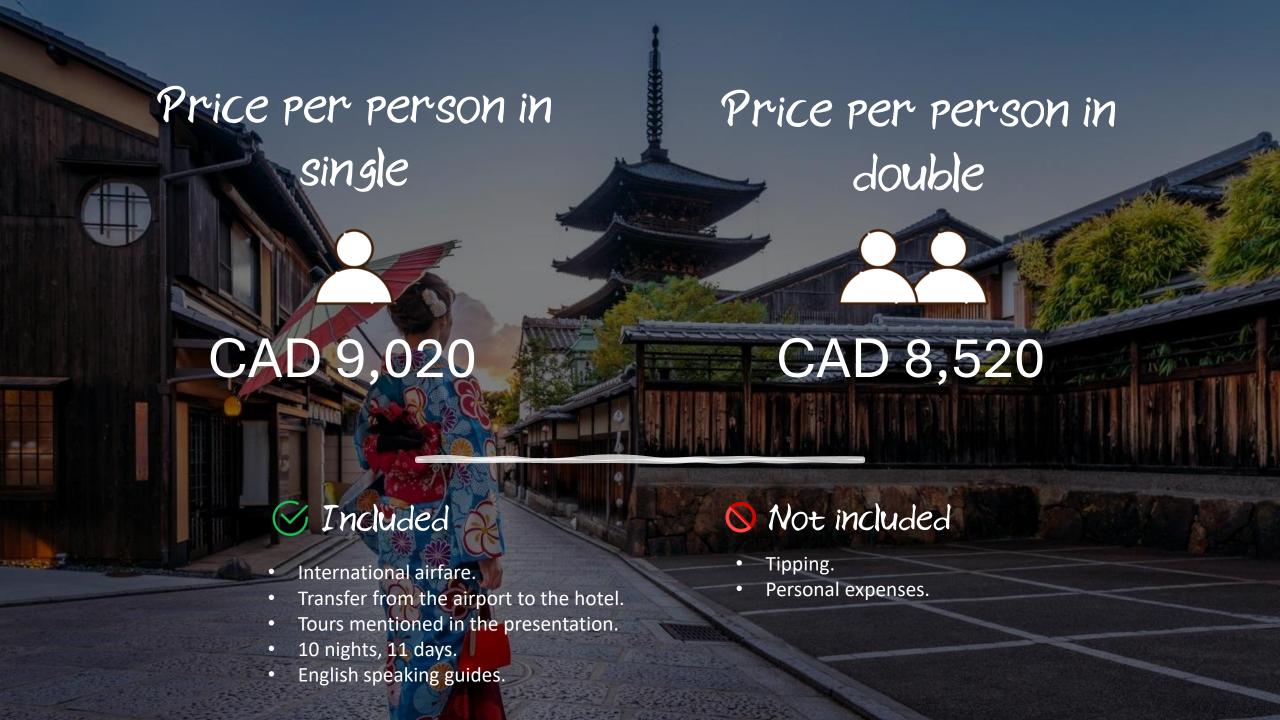

\*The shipping cost is included as 5pcs in one package X 4 + 2pcs in one package x 1.

### DAY 7 - Tuesday, April 8th

Full-day Hiroshima tour.

Highlights include: Visit the Peace Memorial Museum, Miyajima, and Itsukushima Shrine, among others.

Overnight at The Royal Park Hotel Hiroshima Riverside or similar.
Breakfast and lunch are included.

### DAY 8 - Wednesday, April 9th

Transfer from Hiroshima to Osaka.

9:00 am Tour of Otafuku Factory and okonomiyaki experience by private chartered bus.

2:00 pm Arrive at Hiroshima Station and transfer to Osaka via Bullet Train 4:00 pm Arrive at Shin-Osaka Station and take a short walk to the hotel (your luggage will arrive before the group).

Overnight at Karakusa Hotel Grande Shin-Osaka Tower or similar. Breakfast and lunch are included.