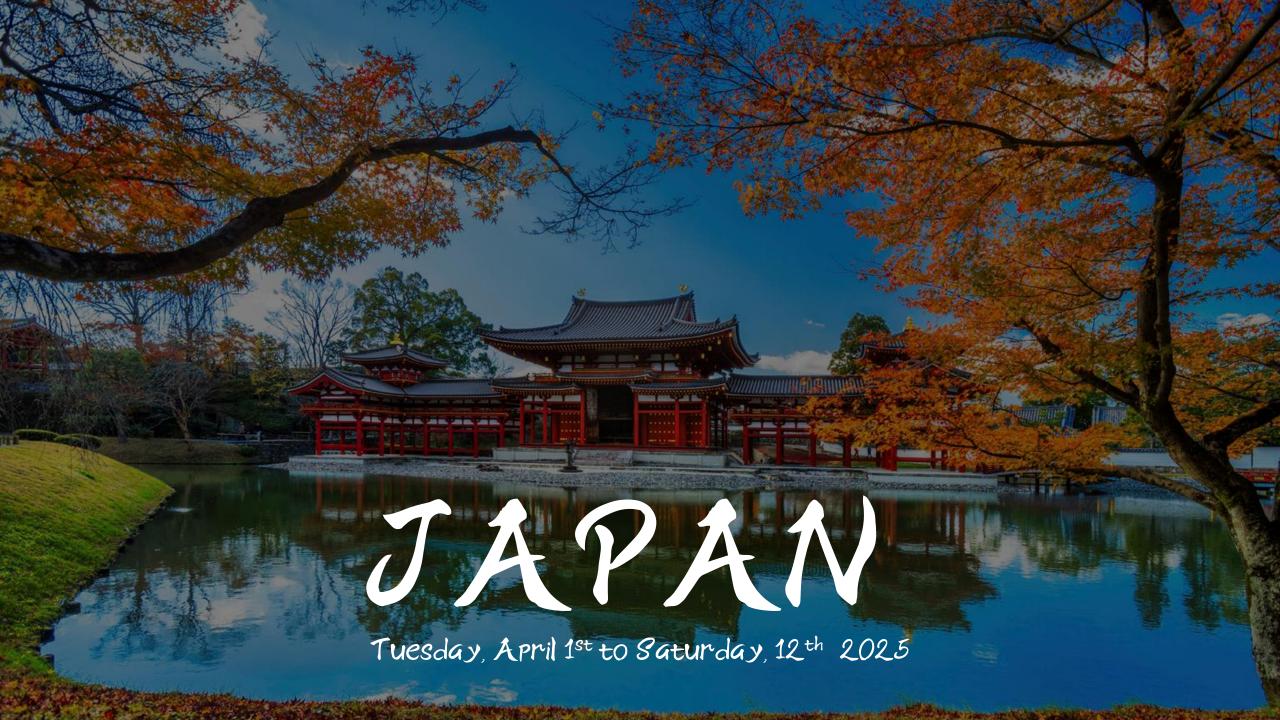

### DAY 1 - Wednesday, April 2nd

**O**•

- Arrive in Tokyo at Narita Airport.
- An English-speaking guide will welcome the group.
- Transfer to the hotel "Monday Asakusa or similar" by private charter bus.
- No scheduled activities for the evening.

| Departure date    | Route                | Flight# | Departure time | Arrival time    |
|-------------------|----------------------|---------|----------------|-----------------|
| Tue, 1 April 2025 | Winnipeg - Vancouver | AC297   | 9:30           | 10:46           |
| Wed, 2 April 2025 | Vancouver - Narita   | AC3     | 12:55          | 14:50 <b>+1</b> |

# DAY 2 - Thursday, April 3rd

- Full-day Tokyo city tour.
- Tour highlights include: Asakusa, Skytree, Imperial Palace, visit to Shibuya Center Gai, among others.
- Overnight at Hotel M